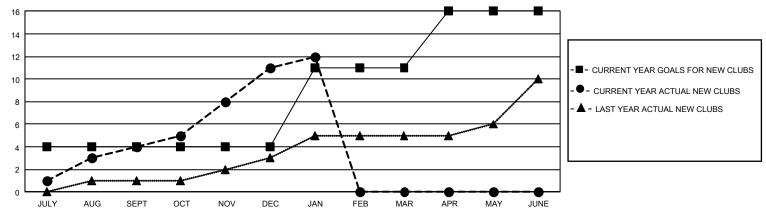

## GOALS AND ACTUAL NEW CLUBS CUMULATIVE

## GMT Constitutional Area 8, Group D

REPORT DOES NOT INCLUDE CLUBS IN UNDISTRICTED AREAS.

| Clubs                 |               |           |               | Members               |                          |                         |                                                    |
|-----------------------|---------------|-----------|---------------|-----------------------|--------------------------|-------------------------|----------------------------------------------------|
| RESULTS FOR 2023-2024 |               |           |               | RESULTS FOR 2023-2024 |                          |                         |                                                    |
| QUARTER               | NEW CLUB GOAL | NEW CLUBS | DROPPED CLUBS | QUARTER ME            | EMBER GROWTH NET<br>GOAL | MEMBER GROWTH<br>ACTUAL | DROPPED MEMBERS<br>ACTUAL (including<br>transfers) |
| JULY/AUG/SEPT         | 12            | 4         | 2             | JULY/AUG/SEPT         | 163                      | 271                     | 473                                                |
| OCT/NOV/DEC           | 0             | 7         | 5             | OCT/NOV/DEC           | 178                      | 593                     | 477                                                |
| JAN/FEB/MAR           | 21            | 1         | 5             | JAN/FEB/MAR           | 206                      | 166                     | 166                                                |
| APR/MAY/JUNE          | 15            | 0         | 0             | APR/MAY/JUNE          | 214                      | 0                       | 0                                                  |