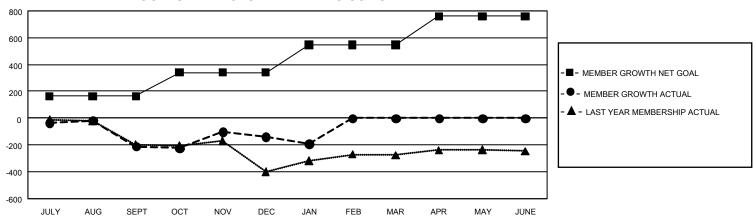

## GOALS AND ACTUAL MEMBERS CUMULATIVE

| DROPPED CLUBS: 12 |       | 98 CLUBS OF 193 ADDED 1 OR<br>MORE NEW MEMBERS | GENDER DISTRIBUTION                |                |  |
|-------------------|-------|------------------------------------------------|------------------------------------|----------------|--|
|                   |       |                                                | MALE                               | 1,503 (39.08%) |  |
|                   |       |                                                | FEMALE                             | 2,342 (60.89%) |  |
| DROPPED MEMBERS   |       |                                                | NON BINARY                         | 1 (0.03%)      |  |
| DECEASED          | 15    |                                                | PREFER NOT TO ANSWER               | 0 (0.00%)      |  |
| CLUB CANCELLED    | 191   |                                                | TOTAL FAMILY UNIT MEMBERS 522      |                |  |
| OTHER             | 910   | CLICK HERE FOR                                 |                                    |                |  |
| TOTAL             | 1,116 | CUMULATIVE MEMBERSHIP  DATA                    | FAMILY MEMBERS PAYING HALF DUES 30 |                |  |

## GMT Constitutional Area 8, Group D

REPORT DOES NOT INCLUDE CLUBS IN UNDISTRICTED AREAS.

| Clubs                 |               |           |               | Members               |                          |                         |                                                    |
|-----------------------|---------------|-----------|---------------|-----------------------|--------------------------|-------------------------|----------------------------------------------------|
| RESULTS FOR 2023-2024 |               |           |               | RESULTS FOR 2023-2024 |                          |                         |                                                    |
| QUARTER               | NEW CLUB GOAL | NEW CLUBS | DROPPED CLUBS | QUARTER ME            | EMBER GROWTH NET<br>GOAL | MEMBER GROWTH<br>ACTUAL | DROPPED MEMBERS<br>ACTUAL (including<br>transfers) |
| JULY/AUG/SEPT         | 12            | 4         | 2             | JULY/AUG/SEPT         | 163                      | 271                     | 473                                                |
| OCT/NOV/DEC           | 0             | 7         | 5             | OCT/NOV/DEC           | 178                      | 593                     | 477                                                |
| JAN/FEB/MAR           | 21            | 1         | 5             | JAN/FEB/MAR           | 206                      | 166                     | 166                                                |
| APR/MAY/JUNE          | 15            | 0         | 0             | APR/MAY/JUNE          | 214                      | 0                       | 0                                                  |